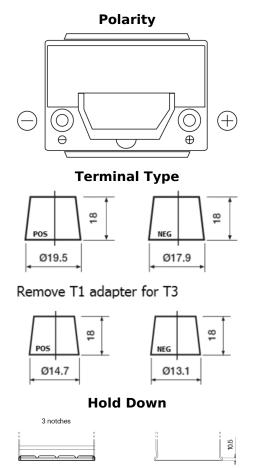

## Formula Xtreme FA406

| Part number                    | FA406          |
|--------------------------------|----------------|
| Technology                     | Flooded        |
| EAN/GTIN                       | 3661024047005  |
| Voltage                        | 12 V           |
| Capacity                       | 40.0 Ah        |
| CCA                            | 350 A          |
| Length                         | 187 mm         |
| Width                          | 127 mm         |
| Height                         | 220 mm         |
| Box size                       | B19            |
| Polarity                       | ETN 0          |
| Terminal Type                  | JIS taper post |
| Hold Down                      | B1             |
| Weights (subject of variation) | 9.30 kg        |