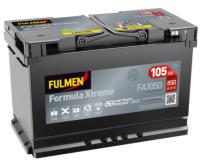

## Formula Xtreme FA1050

| Part number                    | FA1050        |
|--------------------------------|---------------|
| Technology                     | Flooded       |
| EAN/GTIN                       | 3661024044301 |
| Voltage                        | 12 V          |
| Capacity                       | 105.0 Ah      |
| CCA                            | 850 A         |
| Length                         | 315 mm        |
| Width                          | 175 mm        |
| Height                         | 205 mm        |
| Box size                       | LH4           |
| Polarity                       | ETN 0         |
| Terminal Type                  | EN taper post |
| Hold Down                      | B13           |
| Weights (subject of variation) | 23.10 kg      |