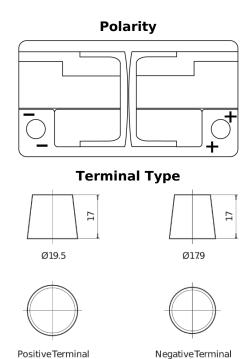

## Formula Xtreme FA1050

| Part number                    | FA1050        |
|--------------------------------|---------------|
| Technology                     | Flooded       |
| EAN/GTIN                       | 3661024044301 |
| Voltage                        | 12 V          |
| Capacity                       | 105.0 Ah      |
| CCA                            | 850 A         |
| Length                         | 315 mm        |
| Width                          | 175 mm        |
| Height                         | 205 mm        |
| Box size                       | LH4           |
| Polarity                       | ETN 0         |
| Terminal Type                  | EN taper post |
| Hold Down                      | B13           |
| Weights (subject of variation) | 23.10 kg      |