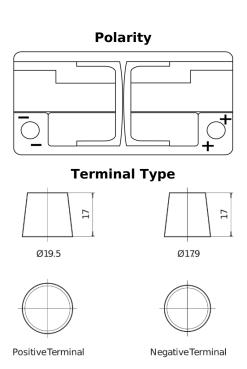

## Formula Xtreme FA1000

| Part number                    | FA1000        |
|--------------------------------|---------------|
| Technology                     | Flooded       |
| EAN/GTIN                       | 3661024044257 |
| Voltage                        | 12 V          |
| Capacity                       | 100.0 Ah      |
| CCA                            | 900 A         |
| Length                         | 353 mm        |
| Width                          | 175 mm        |
| Height                         | 190 mm        |
| Box size                       | L05           |
| Polarity                       | ETN 0         |
| Terminal Type                  | EN taper post |
| Hold Down                      | B13           |
| Weights (subject of variation) | 22.60 kg      |
|                                |               |