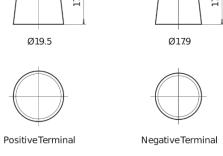

|
|--------------------------------|---------------|
| Technology                     | EFB           |
| EAN/GTIN                       | 3661024037495 |
| Voltage                        | 12 V          |
| Capacity                       | 100.0 Ah      |
| CCA                            | 900 A         |
| Watt hour                      | 850 Wh        |
| Length                         | 353 mm        |
| Width                          | 175 mm        |
| Height                         | 190 mm        |
| Box size                       | L05           |
| Polarity                       | ETN 0         |
| Terminal Type                  | EN taper post |
| Hold Down                      | B13           |
| Weights (subject of variation) | 25.50 kg      |

## Polarity Terminal Type



## **Hold Down**





Design, features and specifications are subject to change without notice. We disclaim any representation or warranty, express or implied, concerning the data or recommendations, and in no event shall be liable for any loss or damage claimed to have arisen as a result. Some products may not be available in your local market.