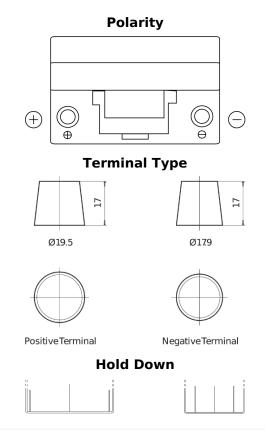

## **Dual EFB EZ650**

| Part number                    | EZ650         |
|--------------------------------|---------------|
| Technology                     | EFB           |
| EAN/GTIN                       | 3661024037648 |
| Voltage                        | 12 V          |
| Capacity                       | 75.0 Ah       |
| CCA                            | 750 A         |
| Watt hour                      | 650 Wh        |
| Length                         | 260 mm        |
| Width                          | 173 mm        |
| Height                         | 222 mm        |
| Box size                       | D26           |
| Polarity                       | ETN 1         |
| Terminal Type                  | EN taper post |
| Hold Down                      | В0            |
| Weights (subject of variation) | 19.00 kg      |