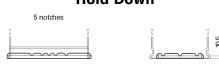

## **Dual EFB EZ600**

| Part number                    | EZ600         |
|--------------------------------|---------------|
| Technology                     | EFB           |
| EAN/GTIN                       | 3661024037488 |
| Voltage                        | 12 V          |
| Capacity                       | 70.0 Ah       |
| CCA                            | 760 A         |
| Watt hour                      | 600 Wh        |
| Length                         | 278 mm        |
| Width                          | 175 mm        |
| Height                         | 190 mm        |
| Box size                       | L03           |
| Polarity                       | ETN 0         |
| Terminal Type                  | EN taper post |
| Hold Down                      | B13           |
| Weights (subject of variation) | 19.30 kg      |