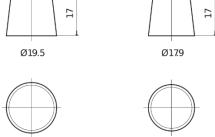

## **Dual EFB EZ600**

| Part number                    | EZ600         |
|--------------------------------|---------------|
| Technology                     | EFB           |
| EAN/GTIN                       | 3661024037488 |
| Voltage                        | 12 V          |
| Capacity                       | 70.0 Ah       |
| CCA                            | 760 A         |
| Watt hour                      | 600 Wh        |
| Length                         | 278 mm        |
| Width                          | 175 mm        |
| Height                         | 190 mm        |
| Box size                       | L03           |
| Polarity                       | ETN 0         |
| Terminal Type                  | EN taper post |
| Hold Down                      | B13           |
| Weights (subject of variation) | 19.30 kg      |

## Terminal Type

NegativeTerminal

**PositiveTerminal** 

Design, features and specifications are subject to change without notice. We disclaim any representation or warranty, express or implied, concerning the data or recommendations, and in no event shall be liable for any loss or damage claimed to have arisen as a result. Some products may not be available in your local market.