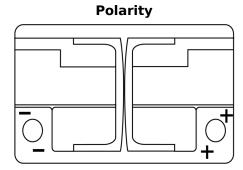

## **Dual EFB EZ600**

| Part number                    | EZ600         |
|--------------------------------|---------------|
| Technology                     | EFB           |
| EAN/GTIN                       | 3661024037488 |
| Voltage                        | 12 V          |
| Capacity                       | 70.0 Ah       |
| CCA                            | 760 A         |
| Watt hour                      | 600 Wh        |
| Length                         | 278 mm        |
| Width                          | 175 mm        |
| Height                         | 190 mm        |
| Box size                       | L03           |
| Polarity                       | ETN 0         |
| Terminal Type                  | EN taper post |
| Hold Down                      | B13           |
| Weights (subject of variation) | 19.30 kg      |