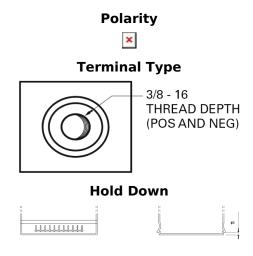

## Maxxima EX900

| Part number                    | EX900           |
|--------------------------------|-----------------|
| Technology                     | AGM             |
| EAN/GTIN                       | 3661024036603   |
| Voltage                        | 12 V            |
| Capacity                       | 50.0 Ah         |
| CCA                            | 800 A           |
| Length                         | 260 mm          |
| Width                          | 173 mm          |
| Height                         | 206 mm          |
| Box size                       | G34             |
| Polarity                       | ETN 9           |
| Terminal Type                  | SAE S 3/8" side |
|                                | Terminal        |
| Hold Down                      | B7              |
| Weights (subject of variation) | 17.90 kg        |