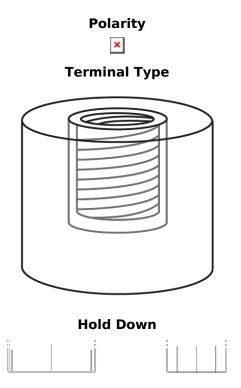

## **Equipment Li-Ion EV640S**

| Part number                    | EV640S        |
|--------------------------------|---------------|
| Technology                     | Li-lon        |
| EAN/GTIN                       | 3661024037976 |
| Voltage                        | 12 V          |
| Capacity                       | 50.0 Ah       |
| Watt hour                      | 640 Wh        |
| Length                         | 308 mm        |
| Width                          | 168 mm        |
| Height                         | 211 mm        |
| Box size                       | D31           |
| Polarity                       | ETN 1         |
| Terminal Type                  | Female M8     |
| Hold Down                      | В0            |
| Weights (subject of variation) | 9.00 kg       |