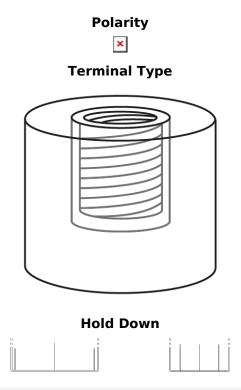

## **Equipment Li-Ion EV3800S/36**

| Part number                    | EV3800S/36    |
|--------------------------------|---------------|
| Technology                     | Li-lon        |
| EAN/GTIN                       | 3661024038010 |
| Voltage                        | 36 V          |
| Capacity                       | 100.0 Ah      |
| Watt hour                      | 3800 Wh       |
| Length                         | 520 mm        |
| Width                          | 269 mm        |
| Height                         | 221 mm        |
| Box size                       | H52           |
| Polarity                       | ETN 4         |
| Terminal Type                  | Female M8     |
| Hold Down                      | В0            |
| Weights (subject of variation) | 35.50 kg      |