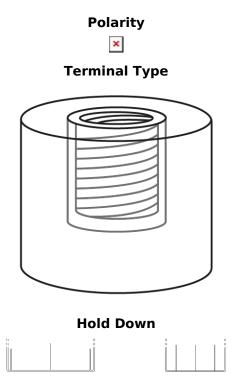

## **Equipment Li-Ion EV2500S**

| Part number                    | EV2500S       |
|--------------------------------|---------------|
| Technology                     | Li-lon        |
| EAN/GTIN                       | 3661024037990 |
| Voltage                        | 12 V          |
| Capacity                       | 200.0 Ah      |
| Watt hour                      | 2500 Wh       |
| Length                         | 485 mm        |
| Width                          | 170 mm        |
| Height                         | 240 mm        |
| Box size                       | F51           |
| Polarity                       | ETN 1         |
| Terminal Type                  | Female M8     |
| Hold Down                      | В0            |
| Weights (subject of variation) | 25.70 kg      |
|                                |               |