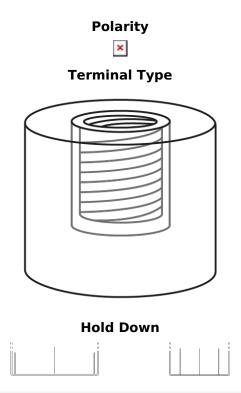

## **Equipment Li-Ion EV1300S/24**

| Part number                    | EV1300S/24    |
|--------------------------------|---------------|
| Technology                     | Li-lon        |
| EAN/GTIN                       | 3661024038003 |
| Voltage                        | 24 V          |
| Capacity                       | 50.0 Ah       |
| Watt hour                      | 1300 Wh       |
| Length                         | 307 mm        |
| Width                          | 170 mm        |
| Height                         | 216 mm        |
| Box size                       | G77           |
| Polarity                       | ETN 1         |
| Terminal Type                  | Female M8     |
| Hold Down                      | В0            |
| Weights (subject of variation) | 12.00 kg      |