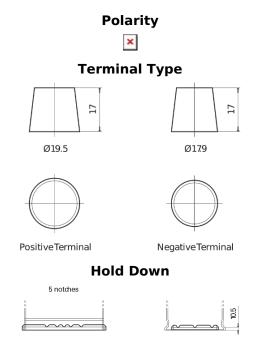

## **Equipment Li-Ion EV1250S**

| Part number                    | EV1250S       |
|--------------------------------|---------------|
| Technology                     | Li-lon        |
| EAN/GTIN                       | 3661024038027 |
| Voltage                        | 12 V          |
| Capacity                       | 96.0 Ah       |
| Watt hour                      | 1250 Wh       |
| Length                         | 355 mm        |
| Width                          | 176 mm        |
| Height                         | 190 mm        |
| Box size                       | L05           |
| Polarity                       | ETN 0         |
| Terminal Type                  | EN taper post |
| Hold Down                      | B13           |
| Weights (subject of variation) | 12.60 kg      |