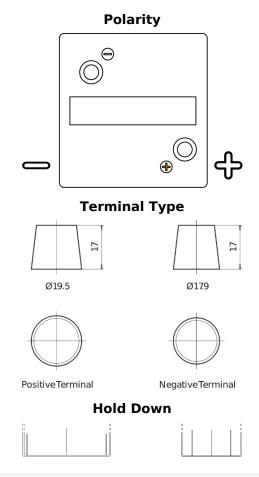

## Vintage EU80-6

| Part number                    | EU80-6        |
|--------------------------------|---------------|
| Technology                     | Flooded       |
| EAN/GTIN                       | 3661024036160 |
| Voltage                        | 6 V           |
| Capacity                       | 80.0 Ah       |
| CCA                            | 600 A         |
| Length                         | 158 mm        |
| Width                          | 165 mm        |
| Height                         | 220 mm        |
| Box size                       | M02           |
| Polarity                       | ETN 0         |
| Terminal Type                  | EN taper post |
| Hold Down                      | В0            |
| Weights (subject of variation) | 11.00 kg      |