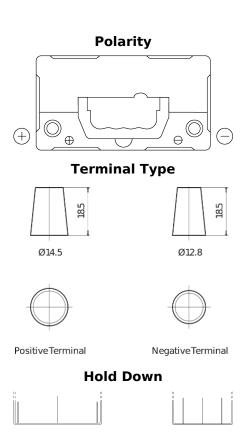

## **Excell EB457**

| Part number                    | EB457          |
|--------------------------------|----------------|
| Technology                     | Flooded        |
| EAN/GTIN                       | 3661024034364  |
| Voltage                        | 12 V           |
| Capacity                       | 45 Ah          |
| CCA                            | 330 A          |
| Length                         | 237 mm         |
| Width                          | 127 mm         |
| Height                         | 227 mm         |
| Box size                       | B24            |
| Polarity                       | ETN 1          |
| Terminal Type                  | JIS taper post |
| Hold Down                      | B0             |
| Weights (subject of variation) | 11.40 kg       |
|                                |                |