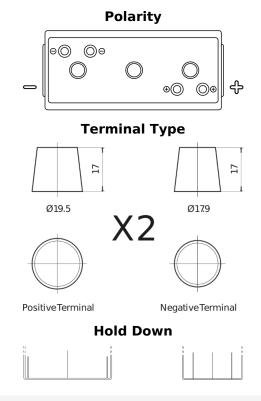

## Vintage EU200-6

| Part number                    | EU200-6             |
|--------------------------------|---------------------|
| Technology                     | Flooded             |
| EAN/GTIN                       | 3661024036139       |
| Voltage                        | 6 V                 |
| Capacity                       | 200.0 Ah            |
| CCA                            | 1150 A              |
| Length                         | 398 mm              |
| Width                          | 174 mm              |
| Height                         | 234 mm              |
| Box size                       | M06                 |
| Polarity                       | ETN 0               |
| Terminal Type                  | Twin EN taper posts |
| Hold Down                      | В0                  |
| Weights (subject of variation) | 27.80 kg            |