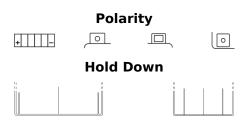

## AGM MC (Dry) ETZ10-BS

| Part number                    | ETZ10-BS      |
|--------------------------------|---------------|
| Technology                     | AGM           |
| EAN/GTIN                       | 3661024033824 |
| Voltage                        | 12 V          |
| Capacity                       | 8.6 Ah        |
| CCA                            | 145 A         |
| Length                         | 150 mm        |
| Width                          | 90 mm         |
| Height                         | 95 mm         |
| Box size                       | C53           |
| Polarity                       | ETN 1         |
| Terminal Type                  | M12           |
| Hold Down                      | B0            |
| Weights (subject of variation) | 3.40 kg       |