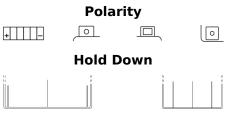

## AGM MC (Dry) ETX9C-BS

| Part number                    | ETX9C-BS      |
|--------------------------------|---------------|
| Technology                     | AGM           |
| EAN/GTIN                       | 3661024033763 |
| Voltage                        | 12 V          |
| Capacity                       | 9.0 Ah        |
| CCA                            | 120 A         |
| Length                         | 135 mm        |
| Width                          | 75 mm         |
| Height                         | 140 mm        |
| Box size                       | C43           |
| Polarity                       | ETN 1         |
| Terminal Type                  | M04           |
| Hold Down                      | ВО            |
| Weights (subject of variation) | 3.20 kg       |
|                                |               |