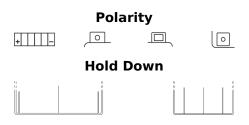

## AGM MC (Dry) ETX7A-BS

| Part number                    | ETX7A-BS      |
|--------------------------------|---------------|
| Technology                     | AGM           |
| EAN/GTIN                       | 3661024033817 |
| Voltage                        | 12 V          |
| Capacity                       | 6.0 Ah        |
| CCA                            | 90 A          |
| Length                         | 150 mm        |
| Width                          | 90 mm         |
| Height                         | 95 mm         |
| Box size                       | C53           |
| Polarity                       | ETN 1         |
| Terminal Type                  | M04           |
| Hold Down                      | ВО            |
| Weights (subject of variation) | 2.50 kg       |