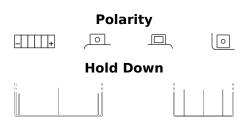

## AGM MC (Dry) ETX24HL-BS

| Part number                    | ETX24HL-BS    |
|--------------------------------|---------------|
| Technology                     | AGM           |
| EAN/GTIN                       | 3661024033909 |
| Voltage                        | 12 V          |
| Capacity                       | 21.0 Ah       |
| CCA                            | 350 A         |
| Length                         | 205 mm        |
| Width                          | 90 mm         |
| Height                         | 165 mm        |
| Box size                       | C71           |
| Polarity                       | ETN 0         |
| Terminal Type                  | M04           |
| Hold Down                      | B0            |
| Weights (subject of variation) | 5.80 kg       |