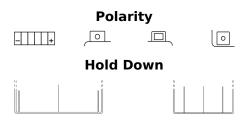

## AGM MC (Dry) ETX14L-BS

| Part number                    | ETX14L-BS     |
|--------------------------------|---------------|
| Technology                     | AGM           |
| EAN/GTIN                       | 3661024036320 |
| Voltage                        | 12 V          |
| Capacity                       | 12.0 Ah       |
| CCA                            | 200 A         |
| Length                         | 150 mm        |
| Width                          | 90 mm         |
| Height                         | 145 mm        |
| Box size                       | C56           |
| Polarity                       | ETN 0         |
| Terminal Type                  | M04           |
| Hold Down                      | B0            |
| Weights (subject of variation) | 4.50 kg       |
|                                |               |