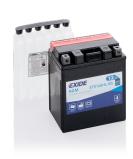

## **AGM MC (Dry) ETX14AHL-BS**

| Part number                    | ETX14AHL-BS   |
|--------------------------------|---------------|
| Technology                     | AGM           |
| EAN/GTIN                       | 3661024033787 |
| Voltage                        | 12 V          |
| Capacity                       | 12.0 Ah       |
| CCA                            | 210 A         |
| Length                         | 135 mm        |
| Width                          | 90 mm         |
| Height                         | 165 mm        |
| Box size                       | C49           |
| Polarity                       | ETN 0         |
| Terminal Type                  | M04           |
| Hold Down                      | В0            |
| Weights (subject of variation) | 4.90 kg       |