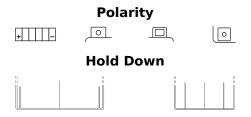

## **AGM MC (Dry) ETX14AH-BS**

| Part number                    | ETX14AH-BS    |
|--------------------------------|---------------|
| Technology                     | AGM           |
| EAN/GTIN                       | 3661024033770 |
| Voltage                        | 12 V          |
| Capacity                       | 12.0 Ah       |
| CCA                            | 210 A         |
| Length                         | 135 mm        |
| Width                          | 90 mm         |
| Height                         | 165 mm        |
| Box size                       | C49           |
| Polarity                       | ETN 1         |
| Terminal Type                  | M04           |
| Hold Down                      | В0            |
| Weights (subject of variation) | 4.90 kg       |