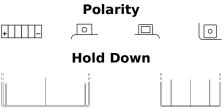

## AGM MC (Dry) ETX12-BS

| Part          | number                   | ETX12-BS      |  |
|---------------|--------------------------|---------------|--|
| Tech          | nology                   | AGM           |  |
| EAN/          | GTIN                     | 3661024033855 |  |
| Volta         | ige                      | 12 V          |  |
| Сара          | icity                    | 10.0 Ah       |  |
| CCA           |                          | 150 A         |  |
| Leng          | th                       | 150 mm        |  |
| Widtl         | h                        | 90 mm         |  |
| Heigl         | ht                       | 130 mm        |  |
| Box s         | size                     | C55           |  |
| Polar         | ity                      | ETN 1         |  |
| Term          | ninal Type               | M04           |  |
| Hold          | Down                     | В0            |  |
| Weig<br>varia | hts (subject of<br>tion) | 3.90 kg       |  |
|               |                          |               |  |