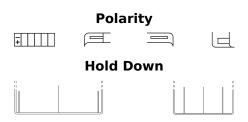

## AGM MC (Dry) ETR4A-BS

| Part number                    | ETR4A-BS      |
|--------------------------------|---------------|
| Technology                     | AGM           |
| EAN/GTIN                       | 3661024033718 |
| Voltage                        | 12 V          |
| Capacity                       | 2.3 Ah        |
| CCA                            | 35 A          |
| Length                         | 115 mm        |
| Width                          | 50 mm         |
| Height                         | 85 mm         |
| Box size                       | C34           |
| Polarity                       | ETN 4         |
| Terminal Type                  | M14           |
| Hold Down                      | В0            |
| Weights (subject of variation) | 1.00 kg       |