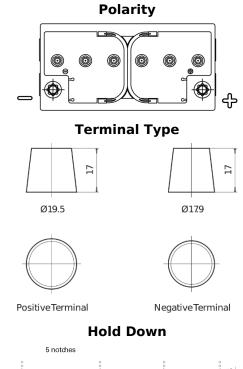

## **Equipment ET650**

| Part number                    | ET650         |
|--------------------------------|---------------|
| Technology                     | Flooded       |
| EAN/GTIN                       | 3661024035927 |
| Voltage                        | 12 V          |
| Capacity                       | 100.0 Ah      |
| Watt hour                      | 650 Wh        |
| Length                         | 353 mm        |
| Width                          | 175 mm        |
| Height                         | 190 mm        |
| Box size                       | L05           |
| Polarity                       | ETN 0         |
| Terminal Type                  | EN taper post |
| Hold Down                      | B13           |
| Weights (subject of variation) | 26.50 kg      |