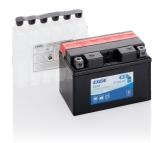

## AGM MC (Dry) ET12A-BS

| Part number                    | ET12A-BS      |
|--------------------------------|---------------|
| Technology                     | AGM           |
| EAN/GTIN                       | 3661024033848 |
| Voltage                        | 12 V          |
| Capacity                       | 9.5 Ah        |
| CCA                            | 130 A         |
| Length                         | 150 mm        |
| Width                          | 90 mm         |
| Height                         | 105 mm        |
| Box size                       | C54           |
| Polarity                       | ETN 1         |
| Terminal Type                  | M04           |
| Hold Down                      | B0            |
| Weights (subject of variation) | 3.40 kg       |