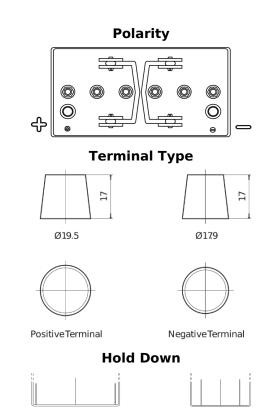

## **Equipment GEL ES950**

| Part number                    | ES950         |
|--------------------------------|---------------|
| Technology                     | GEL           |
| EAN/GTIN                       | 3661024035828 |
| Voltage                        | 12 V          |
| Capacity                       | 85.0 Ah       |
| Watt hour                      | 950 Wh        |
| Length                         | 330 mm        |
| Width                          | 171 mm        |
| Height                         | 235 mm        |
| Box size                       | D02           |
| Polarity                       | ETN 1         |
| Terminal Type                  | EN taper post |
| Hold Down                      | В0            |
| Weights (subject of variation) | 28.20 kg      |