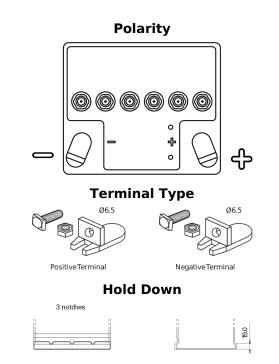

## **Equipment GEL ES450**

| Part number                    | ES450            |
|--------------------------------|------------------|
| Technology                     | GEL              |
| EAN/GTIN                       | 3661024035859    |
| Voltage                        | 12 V             |
| Capacity                       | 40.0 Ah          |
| Watt hour                      | 450 Wh           |
| Length                         | 207 mm           |
| Width                          | 175 mm           |
| Height                         | 175 mm           |
| Box size                       | LB1              |
| Polarity                       | ETN 0            |
| Terminal Type                  | EN full Ford lug |
| Hold Down                      | B4               |
| Weights (subject of variation) | 14.20 kg         |