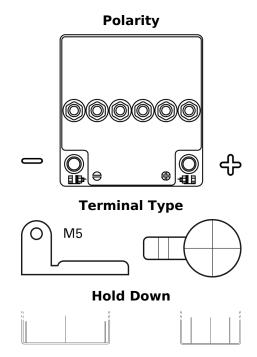

## **Equipment GEL ES290**

| Part number                    | ES290            |
|--------------------------------|------------------|
| Technology                     | GEL              |
| EAN/GTIN                       | 3661024035866    |
| Voltage                        | 12 V             |
| Capacity                       | 25.0 Ah          |
| Watt hour                      | 290 Wh           |
| Length                         | 166 mm           |
| Width                          | 175 mm           |
| Height                         | 125 mm           |
| Box size                       | P24              |
| Polarity                       | ETN 0            |
| Terminal Type                  | Flat lug hole M5 |
| Hold Down                      | В0               |
| Weights (subject of variation) | 9.60 kg          |