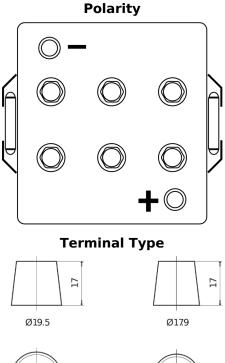

## **Equipment GEL ES1200**

| Part number                    | ES1200        |
|--------------------------------|---------------|
| Technology                     | GEL           |
| EAN/GTIN                       | 3661024035798 |
| Voltage                        | 12 V          |
| Capacity                       | 110.0 Ah      |
| Watt hour                      | 1200 Wh       |
| Length                         | 284 mm        |
| Width                          | 267 mm        |
| Height                         | 226 mm        |
| Box size                       | D07           |
| Polarity                       | ETN 2         |
| Terminal Type                  | EN taper post |
| Hold Down                      | В0            |
| Weights (subject of variation) | 37.50 kg      |

PositiveTerminal

NegativeTerminal

Design, features and specifications are subject to change without notice. We disclaim any representation or warranty, express or implied, concerning the data or recommendations, and in no event shall be liable for any loss or damage claimed to have arisen as a result. Some products may not be available in your local market.