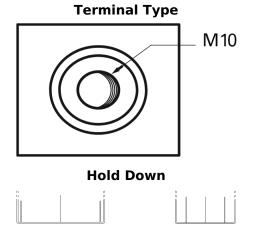

## **Equipment GEL ES1100-6**

| Part number                    | ES1100-6           |
|--------------------------------|--------------------|
| Technology                     | GEL                |
| EAN/GTIN                       | 3661024035804      |
| Voltage                        | 6 V                |
| Capacity                       | 200.0 Ah           |
| Watt hour                      | 1100 Wh            |
| Length                         | 244 mm             |
| Width                          | 190 mm             |
| Height                         | 275 mm             |
| Box size                       | GC2                |
| Polarity                       | ETN 0              |
| Terminal Type                  | M10 thread pos.and |
|                                | neg.               |
| Hold Down                      | В0                 |
| Weights (subject of variation) | 30.50 kg           |