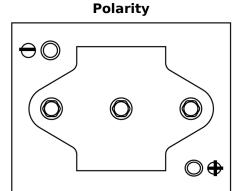

## **Equipment GEL ES1100-6**

| Part number                    | ES1100-6           |
|--------------------------------|--------------------|
| Technology                     | GEL                |
| EAN/GTIN                       | 3661024035804      |
| Voltage                        | 6 V                |
| Capacity                       | 200.0 Ah           |
| Watt hour                      | 1100 Wh            |
| Length                         | 244 mm             |
| Width                          | 190 mm             |
| Height                         | 275 mm             |
| Box size                       | GC2                |
| Polarity                       | ETN 0              |
| Terminal Type                  | M10 thread pos.and |
|                                | neg.               |
| Hold Down                      | В0                 |
| Weights (subject of variation) | 30.50 kg           |