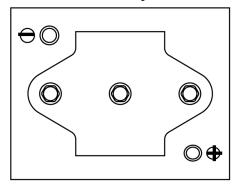

S1000-6**







| Part number                    | ES1000-6      |
|--------------------------------|---------------|
| Technology                     | GEL           |
| EAN/GTIN                       | 3661024035811 |
| Voltage                        | 6 V           |
| Capacity                       | 195.0 Ah      |
| Watt hour                      | 1000 Wh       |
| Length                         | 244 mm        |
| Width                          | 190 mm        |
| Height                         | 275 mm        |
| Box size                       | GC2           |
| Polarity                       | ETN 0         |
| Terminal Type                  | EN taper post |
| Hold Down                      | В0            |
| Weights (subject of variation) | 28.00 kg      |

## **Polarity**



## **Terminal Type**





Design, features and specifications are subject to change without notice. We disclaim any representation or warranty, express or implied, concerning the data or recommendations, and in no event shall be liable for any loss or damage claimed to have arisen as a result. Some products may not be available in your local market.