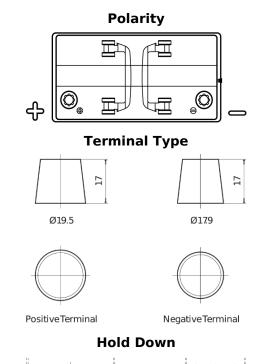

## **Dual ER600**

| Part number                    | ER600         |
|--------------------------------|---------------|
| Technology                     | Flooded       |
| EAN/GTIN                       | 3661024037969 |
| Voltage                        | 12 V          |
| Capacity                       | 120.0 Ah      |
| CCA                            | 800 A         |
| Length                         | 349 mm        |
| Width                          | 175 mm        |
| Height                         | 285 mm        |
| Box size                       | D03           |
| Polarity                       | ETN 1         |
| Terminal Type                  | EN taper post |
| Hold Down                      | В0            |
| Weights (subject of variation) | 31.40 kg      |