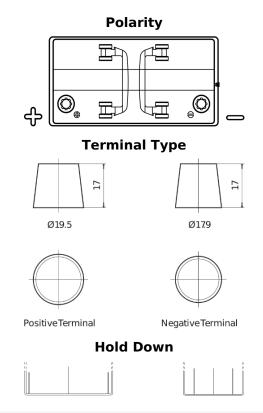

## **Dual ER550**

| Part number                    | ER550         |
|--------------------------------|---------------|
| Technology                     | Flooded       |
| EAN/GTIN                       | 3661024035989 |
| Voltage                        | 12 V          |
| Capacity                       | 115.0 Ah      |
| CCA                            | 760 A         |
| Watt hour                      | 550 Wh        |
| Length                         | 349 mm        |
| Width                          | 175 mm        |
| Height                         | 235 mm        |
| Box size                       | D02           |
| Polarity                       | ETN 1         |
| Terminal Type                  | EN taper post |
| Hold Down                      | В0            |
| Weights (subject of variation) | 27.80 kg      |