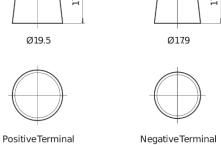

## **Equipment AGM EQ800**

| Part number                    | EQ800         |
|--------------------------------|---------------|
| Technology                     | AGM           |
| EAN/GTIN                       | 3661024037464 |
| Voltage                        | 12 V          |
| Capacity                       | 95.0 Ah       |
| Watt hour                      | 800 Wh        |
| Length                         | 353 mm        |
| Width                          | 175 mm        |
| Height                         | 190 mm        |
| Box size                       | L05           |
| Polarity                       | ETN 0         |
| Terminal Type                  | EN taper post |
| Hold Down                      | B13           |
| Weights (subject of variation) | 26.10 kg      |