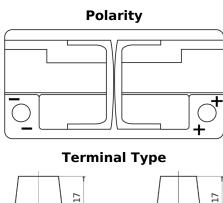

## **Equipment AGM EQ800**

| Part number                    | EQ800         |
|--------------------------------|---------------|
| Technology                     | AGM           |
| EAN/GTIN                       | 3661024037464 |
| Voltage                        | 12 V          |
| Capacity                       | 95.0 Ah       |
| Watt hour                      | 800 Wh        |
| Length                         | 353 mm        |
| Width                          | 175 mm        |
| Height                         | 190 mm        |
| Box size                       | L05           |
| Polarity                       | ETN 0         |
| Terminal Type                  | EN taper post |
| Hold Down                      | B13           |
| Weights (subject of variation) | 26.10 kg      |