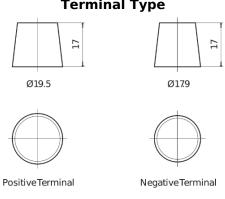

## **Equipment AGM EQ600**

| Part number                    | EQ600         |
|--------------------------------|---------------|
| Technology                     | AGM           |
| EAN/GTIN                       | 3661024037457 |
| Voltage                        | 12 V          |
| Capacity                       | 70.0 Ah       |
| Watt hour                      | 600 Wh        |
| Length                         | 278 mm        |
| Width                          | 175 mm        |
| Height                         | 190 mm        |
| Box size                       | L03           |
| Polarity                       | ETN 0         |
| Terminal Type                  | EN taper post |
| Hold Down                      | B13           |
| Weights (subject of variation) | 20.60 kg      |