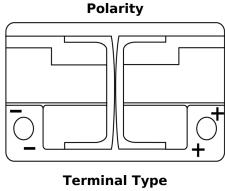

## **Equipment AGM EQ600**

| Part number                    | EQ600         |
|--------------------------------|---------------|
| Technology                     | AGM           |
| EAN/GTIN                       | 3661024037457 |
| Voltage                        | 12 V          |
| Capacity                       | 70.0 Ah       |
| Watt hour                      | 600 Wh        |
| Length                         | 278 mm        |
| Width                          | 175 mm        |
| Height                         | 190 mm        |
| Box size                       | L03           |
| Polarity                       | ETN 0         |
| Terminal Type                  | EN taper post |
| Hold Down                      | B13           |
| Weights (subject of variation) | 20.60 kg      |