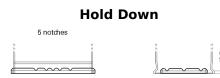

## **Equipment AGM EQ600**

| Part number                    | EQ600         |
|--------------------------------|---------------|
| Technology                     | AGM           |
| EAN/GTIN                       | 3661024037457 |
| Voltage                        | 12 V          |
| Capacity                       | 70.0 Ah       |
| Watt hour                      | 600 Wh        |
| Length                         | 278 mm        |
| Width                          | 175 mm        |
| Height                         | 190 mm        |
| Box size                       | L03           |
| Polarity                       | ETN 0         |
| Terminal Type                  | EN taper post |
| Hold Down                      | B13           |
| Weights (subject of variation) | 20.60 kg      |