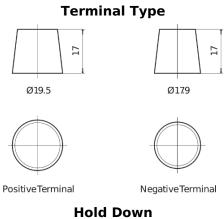

## **Equipment AGM EQ1000**

| Part number                    | EQ1000        |
|--------------------------------|---------------|
| Technology                     | AGM           |
| EAN/GTIN                       | 3661024037471 |
| Voltage                        | 12 V          |
| Capacity                       | 120.0 Ah      |
| Watt hour                      | 1000 Wh       |
| Length                         | 286 mm        |
| Width                          | 269 mm        |
| Height                         | 230 mm        |
| Box size                       | D07           |
| Polarity                       | ETN 2         |
| Terminal Type                  | EN taper post |
| Hold Down                      | В0            |
| Weights (subject of variation) | 40.00 kg      |