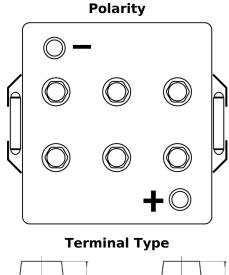

## **Equipment AGM EQ1000**

| Part number                    | EQ1000        |
|--------------------------------|---------------|
| Technology                     | AGM           |
| EAN/GTIN                       | 3661024037471 |
| Voltage                        | 12 V          |
| Capacity                       | 120.0 Ah      |
| Watt hour                      | 1000 Wh       |
| Length                         | 286 mm        |
| Width                          | 269 mm        |
| Height                         | 230 mm        |
| Box size                       | D07           |
| Polarity                       | ETN 2         |
| Terminal Type                  | EN taper post |
| Hold Down                      | В0            |
| Weights (subject of variation) | 40.00 kg      |