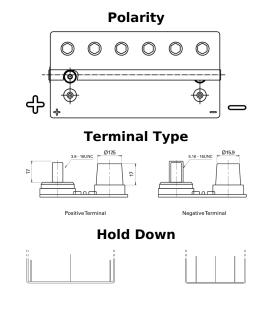

## **Dual AGM EP900**

| Part number                    | EP900             |
|--------------------------------|-------------------|
| Technology                     | AGM               |
| EAN/GTIN                       | 3661024035965     |
| Voltage                        | 12 V              |
| Capacity                       | 100.0 Ah          |
| CCA                            | 800 A             |
| Watt hour                      | 900 Wh            |
| Length                         | 330 mm            |
| Width                          | 173 mm            |
| Height                         | 240 mm            |
| Box size                       | G31               |
| Polarity                       | ETN 1             |
| Terminal Type                  | SAE M 3/8"- 5/16" |
|                                | taper&stud        |
| Hold Down                      | В0                |
| Weights (subject of variation) | 31.00 kg          |