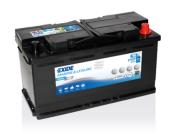

## **Dual AGM EP800**

| Part number                    | EP800         |
|--------------------------------|---------------|
| Technology                     | AGM           |
| EAN/GTIN                       | 3661024036535 |
| Voltage                        | 12 V          |
| Capacity                       | 95.0 Ah       |
| CCA                            | 850 A         |
| Watt hour                      | 800 Wh        |
| Length                         | 353 mm        |
| Width                          | 175 mm        |
| Height                         | 190 mm        |
| Box size                       | L05           |
| Polarity                       | ETN 0         |
| Terminal Type                  | EN taper post |
| Hold Down                      | B13           |
| Weights (subject of variation) | 26.10 kg      |