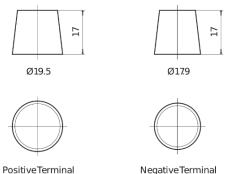

## **Dual AGM EP800**

| Part number                    | EP800         |
|--------------------------------|---------------|
| Technology                     | AGM           |
| EAN/GTIN                       | 3661024036535 |
| Voltage                        | 12 V          |
| Capacity                       | 95.0 Ah       |
| CCA                            | 850 A         |
| Watt hour                      | 800 Wh        |
| Length                         | 353 mm        |
| Width                          | 175 mm        |
| Height                         | 190 mm        |
| Box size                       | L05           |
| Polarity                       | ETN 0         |
| Terminal Type                  | EN taper post |
| Hold Down                      | B13           |
| Weights (subject of variation) | 26.10 kg      |

## Polarity Terminal Type