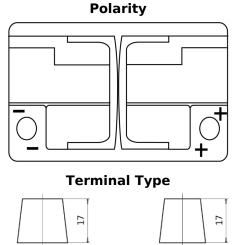

## **Dual AGM EP600**

| Part number                    | EP600         |
|--------------------------------|---------------|
| Technology                     | AGM           |
| EAN/GTIN                       | 3661024036528 |
| Voltage                        | 12 V          |
| Capacity                       | 70.0 Ah       |
| CCA                            | 760 A         |
| Watt hour                      | 600 Wh        |
| Length                         | 278 mm        |
| Width                          | 175 mm        |
| Height                         | 190 mm        |
| Box size                       | L03           |
| Polarity                       | ETN 0         |
| Terminal Type                  | EN taper post |
| Hold Down                      | B13           |
| Weights (subject of variation) | 20.60 kg      |
|                                |               |

NegativeTerminal

10.5

Ø17.9

PositiveTerminal

5 notches

 $\sim\sim\sim$ 

Hold Down

Design, features and specifications are subject to change without notice. We disclaim any representation or warranty, express or implied, concerning the data or recommendations, and in no event shall be liable for any loss or damage claimed to have arisen as a result. Some products may not be available in your local market.