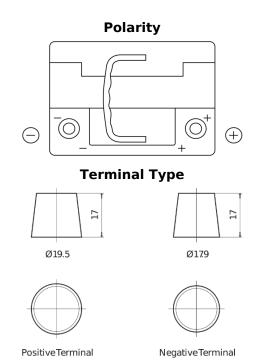

## **Dual AGM EP500**

| Part number                    | EP500         |
|--------------------------------|---------------|
| Technology                     | AGM           |
| EAN/GTIN                       | 3661024036511 |
| Voltage                        | 12 V          |
| Capacity                       | 60.0 Ah       |
| CCA                            | 680 A         |
| Length                         | 242 mm        |
| Width                          | 175 mm        |
| Height                         | 190 mm        |
| Box size                       | L02           |
| Polarity                       | ETN 0         |
| Terminal Type                  | EN taper post |
| Hold Down                      | B13           |
| Weights (subject of variation) | 17.90 kg      |