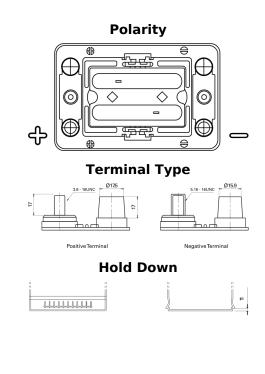

## **Dual AGM EP450**

| Part number                    | EP450             |
|--------------------------------|-------------------|
| Technology                     | AGM               |
| EAN/GTIN                       | 3661024035972     |
| Voltage                        | 12 V              |
| Capacity                       | 50.0 Ah           |
| CCA                            | 750 A             |
| Watt hour                      | 450 Wh            |
| Length                         | 260 mm            |
| Width                          | 173 mm            |
| Height                         | 206 mm            |
| Box size                       | G34               |
| Polarity                       | ETN 1             |
| Terminal Type                  | SAE M 3/8"- 5/16" |
|                                | taper&stud        |
| Hold Down                      | B7                |
| Weights (subject of variation) | 18.60 kg          |
|                                |                   |