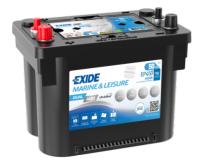

## **Dual AGM EP450**

| Part number                    | EP450             |
|--------------------------------|-------------------|
| Technology                     | AGM               |
| EAN/GTIN                       | 3661024035972     |
| Voltage                        | 12 V              |
| Capacity                       | 50.0 Ah           |
| CCA                            | 750 A             |
| Watt hour                      | 450 Wh            |
| Length                         | 260 mm            |
| Width                          | 173 mm            |
| Height                         | 206 mm            |
| Box size                       | G34               |
| Polarity                       | ETN 1             |
| Terminal Type                  | SAE M 3/8"- 5/16" |
|                                | taper&stud        |
| Hold Down                      | B7                |
| Weights (subject of variation) | 18.60 kg          |
|                                |                   |