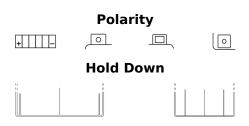

## AGM Ready AGM12-8

| Part number                    | AGM12-8       |
|--------------------------------|---------------|
| Technology                     | AGM           |
| EAN/GTIN                       | 3661024034005 |
| Voltage                        | 12 V          |
| Capacity                       | 9.0 Ah        |
| CCA                            | 145 A         |
| Length                         | 150 mm        |
| Width                          | 90 mm         |
| Height                         | 95 mm         |
| Box size                       | C53           |
| Polarity                       | ETN 1         |
| Terminal Type                  | M12           |
| Hold Down                      | B0            |
| Weights (subject of variation) | 3.40 kg       |