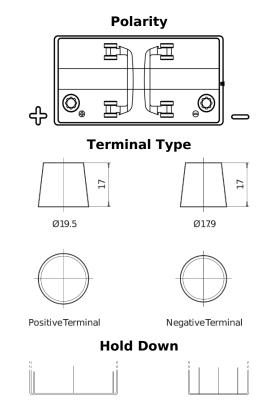

## Start EN850

| Part number                    | EN850         |
|--------------------------------|---------------|
| Technology                     | Flooded       |
| EAN/GTIN                       | 3661024036078 |
| Voltage                        | 12 V          |
| Capacity                       | 110.0 Ah      |
| CCA                            | 750 A         |
| MCA                            | 850           |
| Length                         | 349 mm        |
| Width                          | 175 mm        |
| Height                         | 235 mm        |
| Box size                       | D02           |
| Polarity                       | ETN 1         |
| Terminal Type                  | EN taper post |
| Hold Down                      | В0            |
| Weights (subject of variation) | 25.40 kg      |