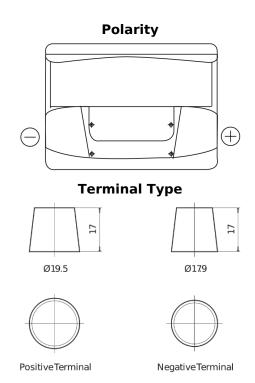

## Start EN600

| Part number                    | EN600         |
|--------------------------------|---------------|
| Technology                     | Flooded       |
| EAN/GTIN                       | 3661024036092 |
| Voltage                        | 12 V          |
| Capacity                       | 62.0 Ah       |
| CCA                            | 540 A         |
| MCA                            | 600           |
| Length                         | 242 mm        |
| Width                          | 175 mm        |
| Height                         | 190 mm        |
| Box size                       | L02           |
| Polarity                       | ETN 0         |
| Terminal Type                  | EN taper post |
| Hold Down                      | B13           |
| Weights (subject of variation) | 14.20 kg      |