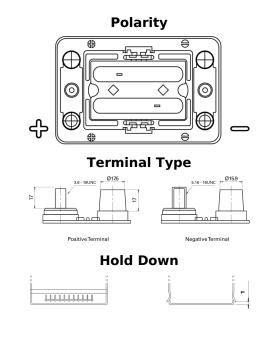

## Start AGM EM1000

| Part number                    | EM1000            |
|--------------------------------|-------------------|
| Technology                     | AGM               |
| EAN/GTIN                       | 3661024036023     |
| Voltage                        | 12 V              |
| Capacity                       | 50.0 Ah           |
| CCA                            | 800 A             |
| MCA                            | 1000              |
| Length                         | 260 mm            |
| Width                          | 173 mm            |
| Height                         | 206 mm            |
| Box size                       | G34               |
| Polarity                       | ETN 1             |
| Terminal Type                  | SAE M 3/8"- 5/16" |
|                                | taper&stud        |
| Hold Down                      | B7                |
| Weights (subject of variation) | 17.90 kg          |