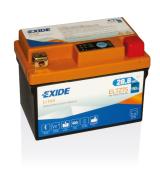

## **Li-Ion ELTZ7S**

| Part number                    | ELTZ7S        |
|--------------------------------|---------------|
| Technology                     | Li-lon        |
| EAN/GTIN                       | 3661024036788 |
| Voltage                        | 12 V          |
| Capacity                       | 2.4 Ah        |
| CCA                            | 150 A         |
| Watt hour                      | 29 Wh         |
| Length                         | 115 mm        |
| Width                          | 70 mm         |
| Height                         | 85 mm         |
| Box size                       | C35           |
| Polarity                       | ETN 0         |
| Terminal Type                  | M12           |
| Hold Down                      | В0            |
| Weights (subject of variation) | 0.60 kg       |