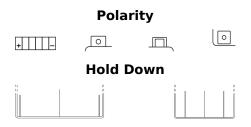

## Li-Ion ELTZ14S

| Part number                    | ELTZ14S       |
|--------------------------------|---------------|
| Technology                     | Li-lon        |
| EAN/GTIN                       | 3661024036825 |
| Voltage                        | 12 V          |
| Capacity                       | 5.0 Ah        |
| CCA                            | 290 A         |
| Watt hour                      | 60 Wh         |
| Length                         | 150 mm        |
| Width                          | 90 mm         |
| Height                         | 95 mm         |
| Box size                       | C53           |
| Polarity                       | ETN 1         |
| Terminal Type                  | M12           |
| Hold Down                      | В0            |
| Weights (subject of variation) | 1.00 kg       |