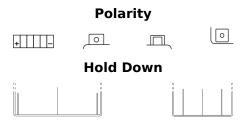

## **Li-Ion ELTX9**

| Part number                    | ELTX9         |
|--------------------------------|---------------|
| Technology                     | Li-lon        |
| EAN/GTIN                       | 3661024036771 |
| Voltage                        | 12 V          |
| Capacity                       | 3.0 Ah        |
| CCA                            | 180 A         |
| Watt hour                      | 36 Wh         |
| Length                         | 150 mm        |
| Width                          | 90 mm         |
| Height                         | 105 mm        |
| Box size                       | C54           |
| Polarity                       | ETN 1         |
| Terminal Type                  | M12           |
| Hold Down                      | В0            |
| Weights (subject of variation) | 0.70 kg       |