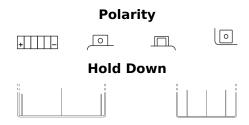

## Li-Ion ELTX14H

| Part number                    | ELTX14H       |
|--------------------------------|---------------|
| Technology                     | Li-lon        |
| EAN/GTIN                       | 3661024036801 |
| Voltage                        | 12 V          |
| Capacity                       | 4.0 Ah        |
| CCA                            | 240 A         |
| Watt hour                      | 48 Wh         |
| Length                         | 150 mm        |
| Width                          | 90 mm         |
| Height                         | 95 mm         |
| Box size                       | C53           |
| Polarity                       | ETN 1         |
| Terminal Type                  | M12           |
| Hold Down                      | B0            |
| Weights (subject of variation) | 0.90 kg       |